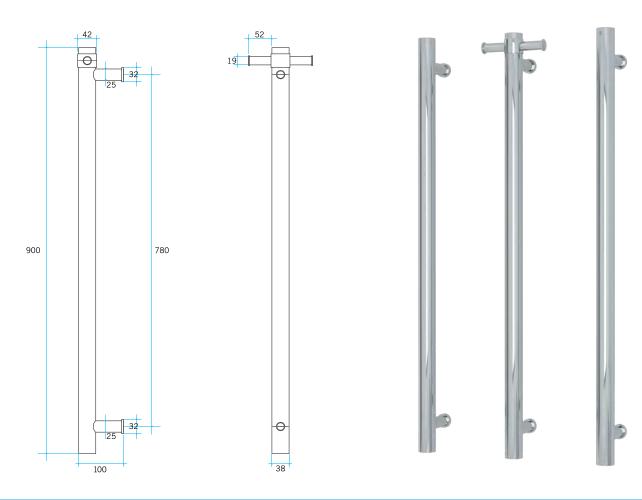

## Thermorail Towel Rails 240V

| Stock Co | de    | Finish                  | Size (mm)          | Output (W) | No. of Bars |
|----------|-------|-------------------------|--------------------|------------|-------------|
| VSH900   | )H Po | olished Stainless Steel | W142 x H900 x D100 | 20 Watts   | 1           |

Rails are sold individually. Hooks are removable.

Please note: Specifications are for information purposes only. Whilst every effort has been made to ensure the product specifications are accurate, due to continuing product development and improvement the specifications are subject to change. Specifications can be used to rough in and fit timber supports in the wall however we recommend no holes are drilled without having the product on site or verifying the details with the manufacturer. Thermogroup cannot be held liable or responsible for errors due to updated specifications